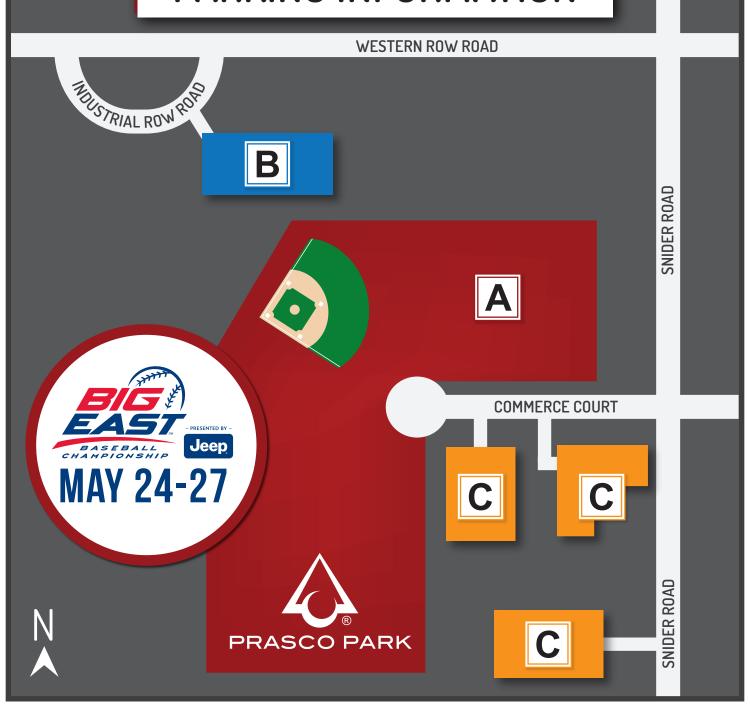

## **ONSITE PARKING**

6125 Commerce Ct. Mason, OH 45040

Parking is available onsite during the tournament. Prasco Security and law enforcement will be directing traffic and assisting with parking. Please pay attention to the parking signs and instructions.

## **OVERFLOW PARKING**

7160 Industrial Row Rd. Mason, OH 45040

Overflow parking is available 1 mile from Prasco Park. A free parking shuttle will operate continuously beginning 90 minutes before first pitch until one hour after the game. The shuttle will run from the Overflow Lot B to Prasco's North gate on Commerce Court.

## OVERFLOW PARKING AFTER 5 PM

Thursday/ Friday only

Overflow lots at area businesses on Commerce Court and Snider Road will be accessible ONLY after 5:00 PM. on Thursday and Friday. All vehicles are subject to tow if parked in any Lot C location prior to 5:00 PM.

Lot C parking is open anytime on the weekends.